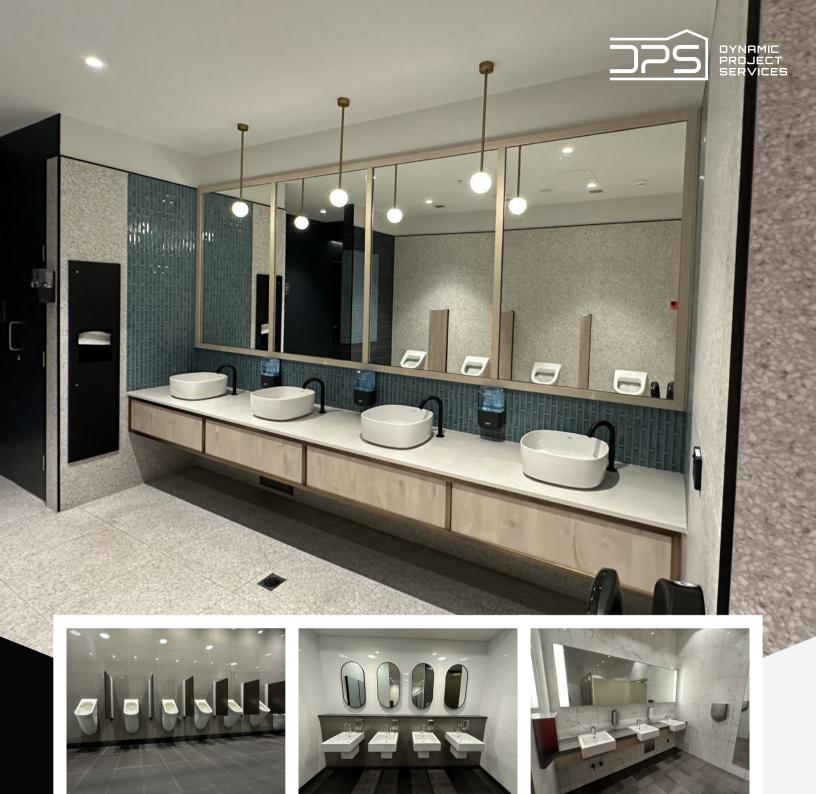

### COMMERCIAL BATHROOMS

**Fit Out Services** 

At DPS our comprehensive bathroom renovation service covers everything from initial strip-out to final inspection, ensuring every detail is expertly handled. From clearing the area to installing new fixtures and applying a flawless coat of paint, we prioritize precision and quality. With meticulous attention to detail and adherence to building standards, we guarantee your complete satisfaction.