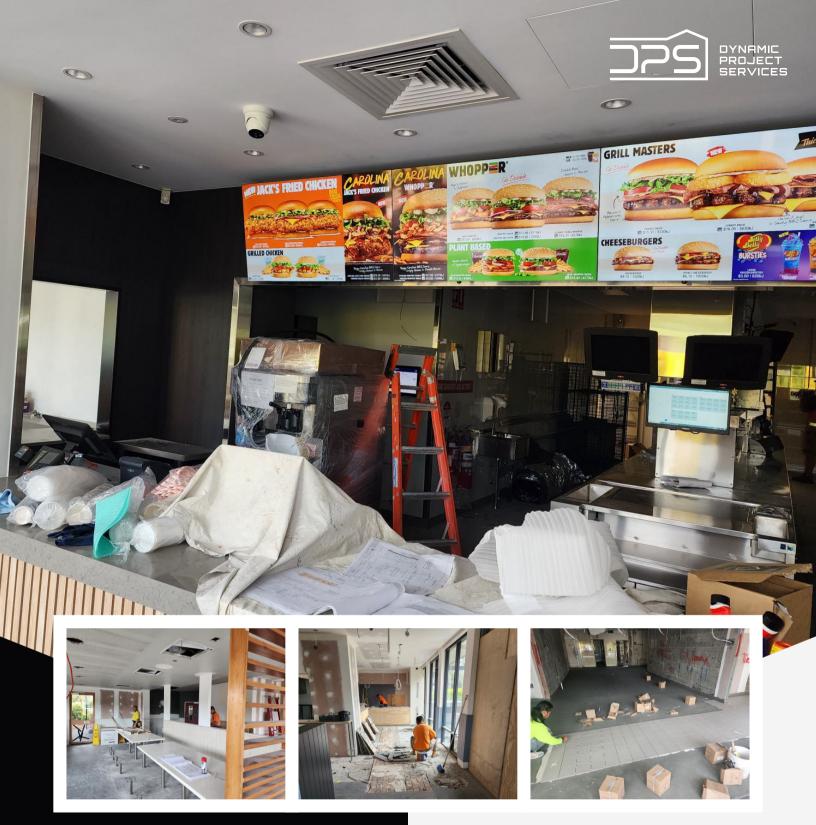

### HUNGRY JACKS

**Fit Out Services** 

DPS have been engaged directly by Hungry Jacks to complete a number of refurbishments to there restaurants. We provide a complete turn key approach including stripout, building alterations, waterproofing, bathroom fitout, commercial kitchen upgrade and complete re decorate. Our services also include client side management and assisting with all certifications.